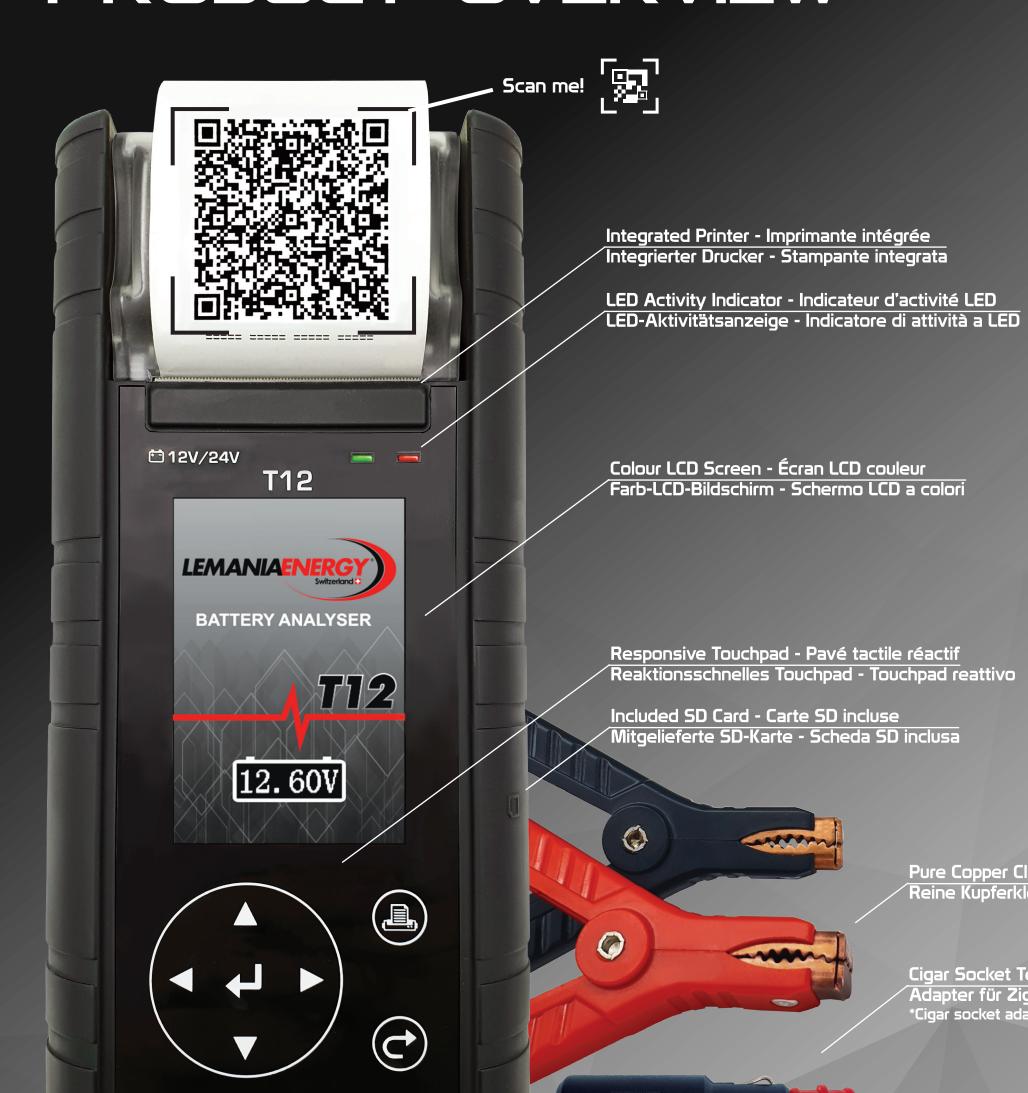

## PRODUCT OVERVIEW

**TESTS** 

**BATTERY TEST** 

COMPATIBLE WITH

**AGM** 

WET

**EFB** 

**START STOP** 

SMART ALTERNATOR
COMPATIBLE

BATTERY - ALTERNATOR - STARTER - GROUND

Pure Copper Clamps - Pinces en cuivre pur

Reine Kupferklemmen - Morsetti in rame puro

Cigar Socket Test adapter - Adaptateur allume cigare

Adapter für Zigarettenanzünder - Adattatore per accendisigari\*
\*Cigar socket adapter sold separately

## PRODUCT DESCRIPTION

The TI2 I2/24V Advanced Battery Tester is capable of diagnosing issues with a vehicles electrical system by analyzing each component. Test the Battery, Alternator, Starter motor and Mass ground accurately and reliably in seconds. Print the results and scan the QR code to share the test reports.