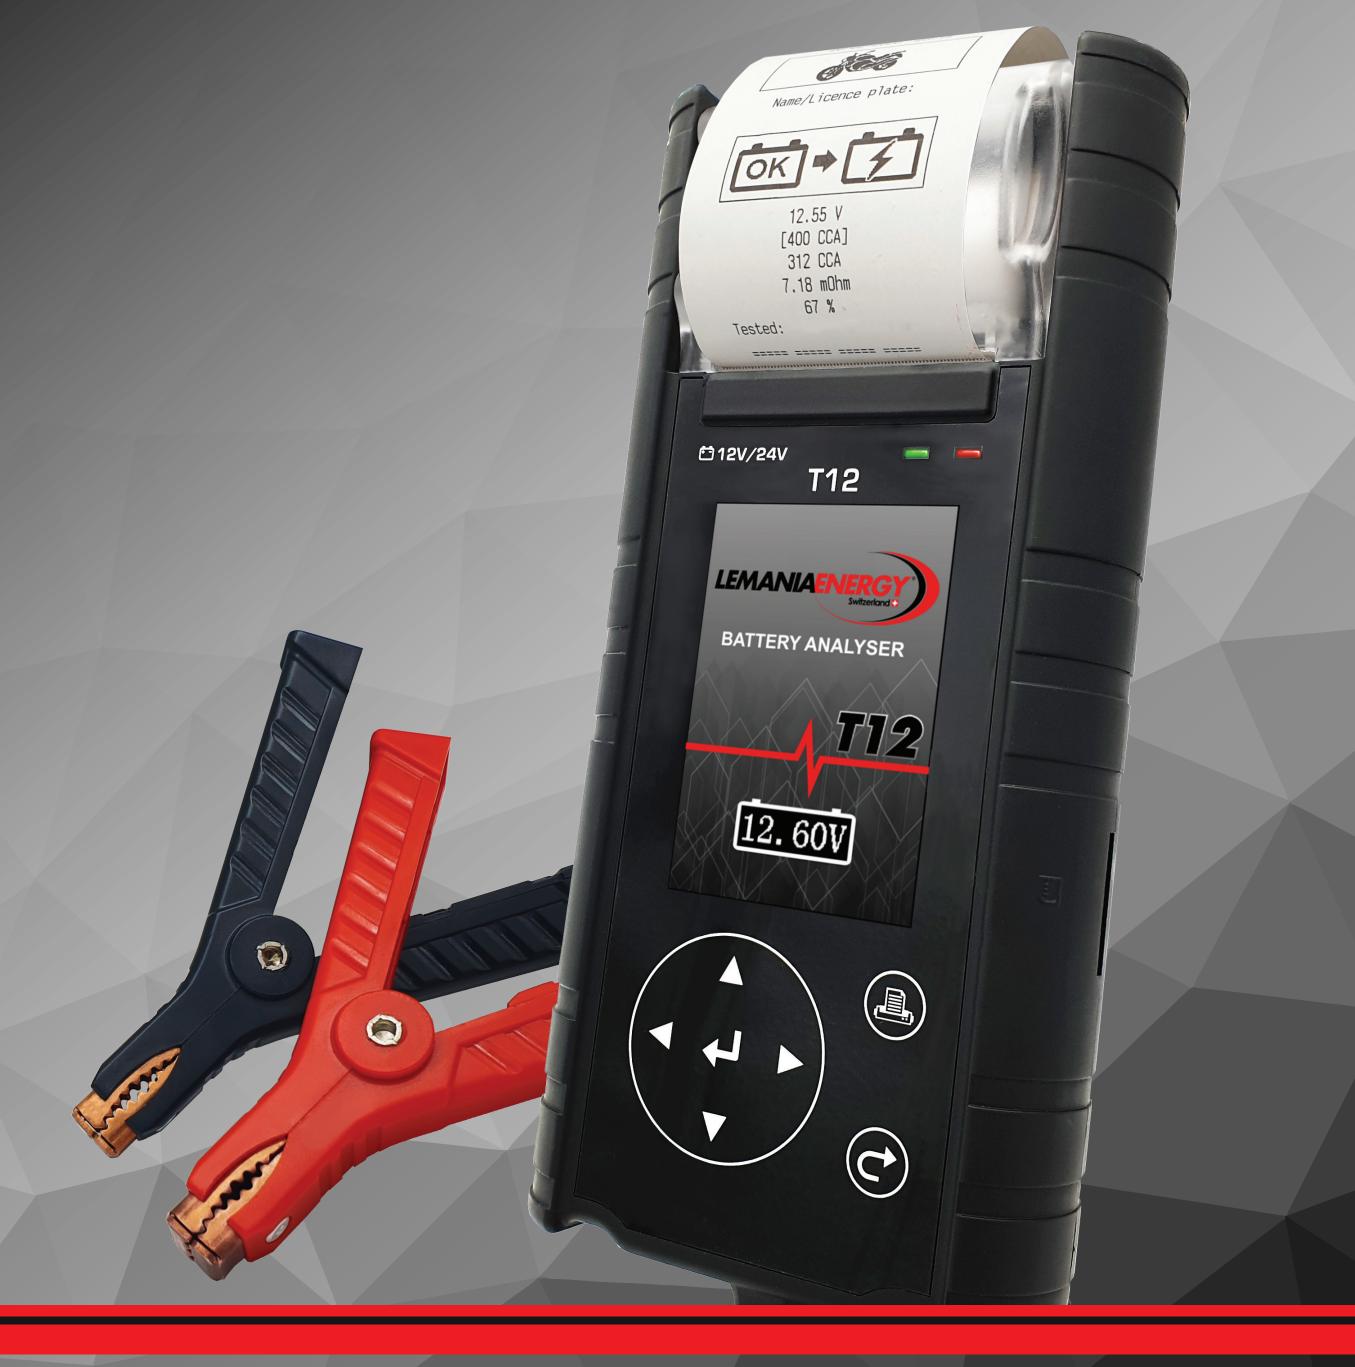

## PRODUCT DESCRIPTION

The TI2 I2/24V Advanced Battery Tester is capable of diagnosing issues with a vehicles electrical system by analyzing each component. Test the Battery, Alternator, Starter motor and Mass ground accurately and reliably in seconds. Print the results and scan the QR code to share the test reports.

Le testeur de batterie avancé Tl2 est capable de diagnostiquer les problèmes avec le système électrique d'un véhicule en analysant chaque composant. Testez la batterie, l'alternateur, le démarreur et la masse avec précision et fiabilité en quelques secondes. Imprimez les résultats et scannez le code QR pour partager les rapports de test.

Der TI2 I2 / 24V Advanced Battery Tester kann Probleme mit dem elektrischen System eines Fahrzeugs durch Analyse jeder Komponente diagnostizieren. Testen Sie die Batterie, den Generator, den Anlasser und die Masse in Sekunden genau und zuverlässig. Drucken Sie die Ergebnisse aus und scannen Sie den QR-Code, um die Testberichte freizugeben.

Il Tester di batterie di ultima generazione TI2 I2/24V è capace di diagnosticare tutti i problemi elettrici dei veicoli. Può testare la batteria, l'alternatore, il motorino di avviamento e la massa in qualche secondo con una precisione e una affidabilità senza eguali. E anche capace di stampare e creare un codice QR in modo da poter condividere i rapporti dei test semplicemente.