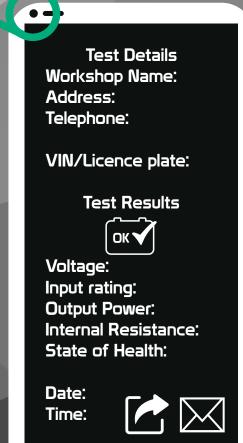

## PRODUCT DESCRIPTION

The TI2 I2/24V Advanced Battery Tester is capable of diagnosing issues with a vehicles electrical system by analyzing each component. Test the Battery, Alternator, Starter motor and Mass ground accurately and reliably in seconds. Print the results and scan the QR code to share the test reports.